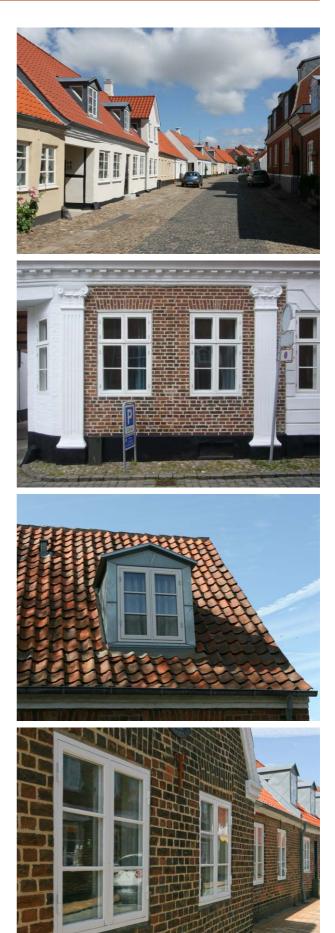

**Facader.** Gamle mursten er langt mere varierede i størrelse og farve end det er normalt i dag, men det er ofte muligt at finde gamle genbrugssten, der svarer til de oprindelige. Det er ligeledes vigtigt at være opmærksom på fugerne udformning og undgå stærke, cementbaserede fuge- og opmuringsmørtler, der kan skade det gamle murværk. Overfladebehandling skal ligeledes udføres med teknikker og materialer, der svarer til de oprindelige. Vejledninger på internettet:

Center for bygningsbevaring Information om bygningsbevaring Bevaringsværdige huse

**Tage.** Tagsten skal være samme type som de oprindelige og med samme overflade og farve. Rygninger og grater skal lægges i mørtel, og må ikke udføres mørtelfrie som ved nye huse. Gesimser og udhæng skal udformes som de eksisterende, og tagrender og –nedløb skal udføres som traditionelt håndværk i zink, undtagelsesvist i kobber. Kviste, tagvinduer og skorstene skal tilpasses husets arkitektur.

Vejledninger på internettet: <u>Center for bygningsbevaring</u> <u>Information om bygningsbevaring</u> <u>Bevaringsværdige huse</u>

**Vinduer og døre.** Vinduer og døre skal tilpasses husets arkitektur i udformning og materialer, og udføres med detaljering og proportioner, der svarer til de oprindelige. Der produceres nye vinduer og døre i træ, der både lever op til disse krav og til moderne isoleringskrav, men ofte kan man med fordel renovere de gamle vinduer, der har en helt anden karakter med gamle beslag og ruder af trukket glas. Vejledninger på internettet: <u>Center for bygningsbevaring</u>